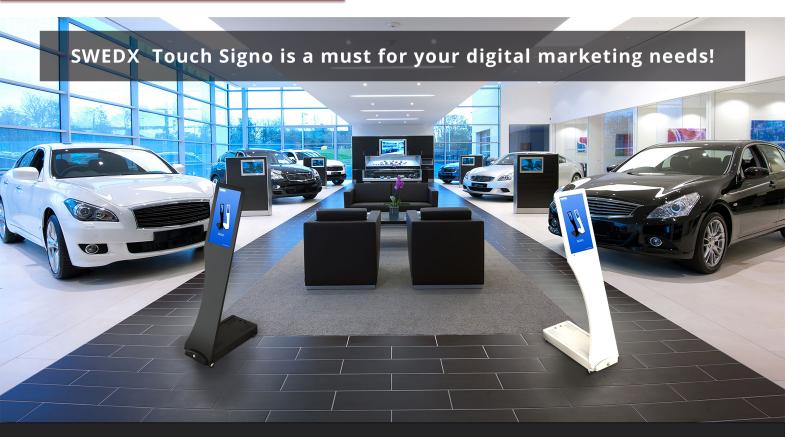

Portable and extremely versatile, the Signo is designed to open new avenues for targeting opportunities, be it marketing, sales or education. It's 15.6 inch LCD touchscreen will engage your audience or passerby's with powerful graphics and messaging, inspiring them to stop, interact and participate

with memorable, actionable content.

NEW

\* Available in black or white

## **Features**

- 10-Point PCAP Touchscreen
- Battery or plug operated
- Powered by mini PC or USB
- Portable with optional wheels
- USB auto play mode
- Sleep Timer
- 24/7 Operation

Impactful and affordable, with incredible versatility to inform, advertise and sell.