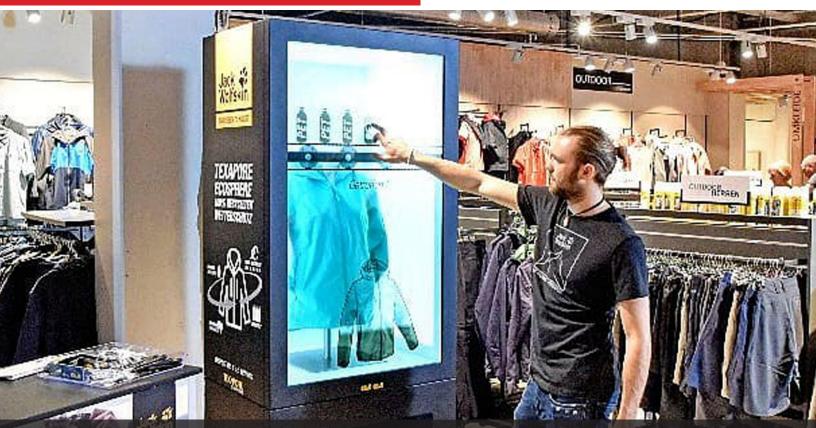

# TRANSPARENT DISPLAY SHOWCASE HYPEBOX®

"The HYPEBOX 43" InWall is a ready-to-go Transparent Display solution designed for retail spaces and event locations. The whole construction is made to be integrated into walls - while the smart opening system makes it possible to service the unit & change products from the front."

#### Transparent Technology

The integrated transparent display allows the user to see through the digital screen like a piece of glass letting the user to experience the product with unique content drive at the forefront.